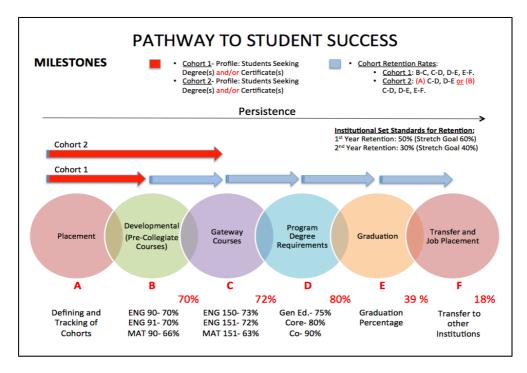

#### STUDENT ACHIEVEMENT

As part of ASCC's mission to provide quality education, the college identified indicators of student achievement and developed institutional set-standards to ensure the effectiveness of its programs and services. The indicators are a part of ASCC's "Pathway to Student Success" as seen in the diagram below. The "milestones" are points of achievement along the course to degree or certificate attainment. The Cohorts represent the different levels at which students enter degree programs. Students either seek degrees, certificates, or both. Most enter at the developmental levels and a few may enter at the gateway level depending on placement scores. Persistence through the pathway varies depending on the type of cohort.

Each standard below sets the level of performance the college expects to meet. By monitoring these measures, the college can ensure it is providing and maintaining quality programs and services. The standards are the basis for the institution's evaluation and planning.

#### ASCC set standards for the following areas:

- Developmental Courses: The successful completion of highest non-credit bearing English and Math Courses which transition students into college readiness
- ❖ <u>Gateway Courses</u>: The successful completion of college level English and Math Courses as required by all degrees to transition into Gen-Ed and Program Requirements
- ❖ <u>Degree Program Requirements</u>: The successful completion of Gen-Ed, Core Foundational and Co-Foundational courses required by a Degree program
- Persistence: The retention of students in their first year and second year and within 150% time to graduation.
- Degree/Certificate Completion and Transfer: The successful completion of a Degree Program or Certificate and transfer to institutions of higher learning or transition into the workforce