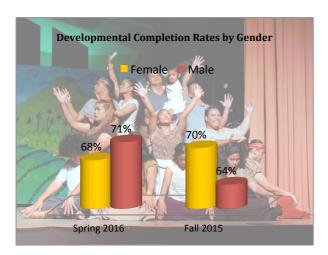

### **DEVELOPMENTAL COMPLETION RATES DISAGGREGATED**

|           | <b>SPR 16 D</b> | evelopmen         | tal Comple              | tion Rates  | by Gender | FAL 15 De | evelopment | tal Comple              | tion Rates  | by Gender |
|-----------|-----------------|-------------------|-------------------------|-------------|-----------|-----------|------------|-------------------------|-------------|-----------|
| Gender    | NP              | %                 | P                       | %           | TOTAL     | NP        | %          | P                       | %           | TOTAL     |
| Female    | 113             | 32%               | 244                     | 68%         | 357       | 130       | 30%        | 301                     | 70%         | 431       |
| Male      | 60              | 29%               | 144                     | 71%         | 204       | 69        | 36%        | 122                     | 64%         | 191       |
| Total     | 173             | 31%               | 388                     | 69%         | 561       | 199       | 32%        | 423                     | 68%         | 622       |
|           | <b>SPR 16</b>   | <b>Developm</b> 6 | ntal Comp               | letion Rate | s by Age  | FAL 15    | Developme  | ntal Comp               | letion Rate | s by Age  |
| Age       | NP              | %                 | P                       | %           | TOTAL     | NP        | %          | P                       | %           | TOTAL     |
| 15-18     | 3               | 18%               | 14                      | 82%         | 17        | 3         | 30%        | 7                       | 70%         | 10        |
| 19-25     | 161             | 36%               | 286                     | 64%         | 447       | 189       | 32%        | 397                     | 68%         | 586       |
| 26-35     | 6               | 29%               | 15                      | 71%         | 21        | 4         | 25%        | 12                      | 75%         | 16        |
| 36-45     | 2               | 29%               | 5                       | 71%         | 7         | 1         | 25%        | 3                       | 75%         | 4         |
| 46-55     | 0               | 0%                | 7                       | 100%        | 7         | 1         | 25%        | 3                       | 75%         | 4         |
| 56+       | 1               | 20%               | 4                       | 80%         | 5         | 1         | 50%        | 1                       | 50%         | 2         |
| Total     | 173             | 34%               | 331                     | 66%         | 504       | 199       | 32%        | 423                     | 68%         | 622       |
|           | SPR 1           | 6 Developi        | nental Con<br>Ethnicity | pletion Ra  | ites by   | FAL 1     | 5 Developn | nental Con<br>Ethnicity | pletion Ra  | ites by   |
| Ethnicity | NP              | %                 | P                       | %           | TOTAL     | NP        | %          | P                       | %           | TOTAL     |
| Chinese   | 1               | 33%               | 2                       | 67%         | 3         | 1         | 33%        | 2                       | 67%         | 3         |
| Fijian    | 0               | 0%                | 0                       | 0%          | 0         |           |            | 1                       | 100%        | 1         |
| Filipino  | 4               | 19%               | 17                      | 81%         | 21        | 2         | 33%        | 4                       | 67%         | 6         |
| Samoan    | 163             | 34%               | 310                     | 66%         | 473       | 185       | 32%        | 401                     | 68%         | 586       |
| Tongan    | 2               | 100%              | 0                       | 0%          | 2         | 1         | 100%       |                         |             | 1         |
| Other     | 0               | 0%                | 0                       | 0%          | 0         |           |            | 1                       | 100%        | 1         |
| Missing   | 3               | 60%               | 2                       | 40%         | 5         | 10        | 42%        | 14                      | 58%         | 24        |
| Total     | 173             | 34%               | 331                     | 66%         | 504       | 199       | 32%        | 423                     | 68%         | 622       |