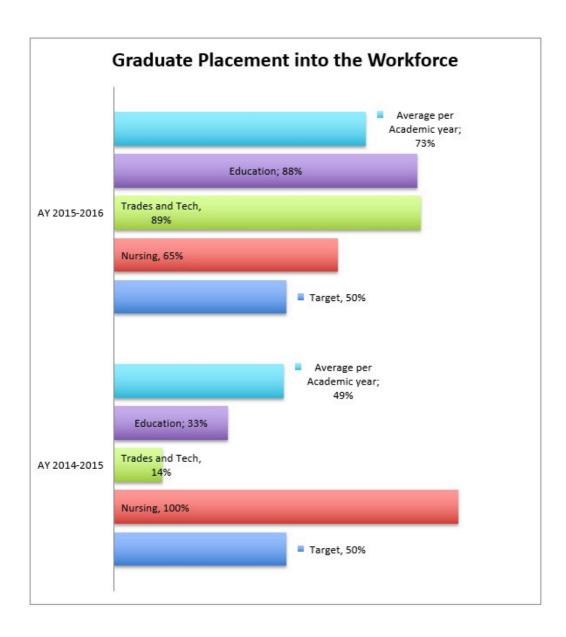

### **PLACEMENT RATES**

0001.5.c Student Achievement Standard V: Placement Rates - Institutional target = 50%

 % of graduates who transition into the workforce based on job placement tracking by programs.