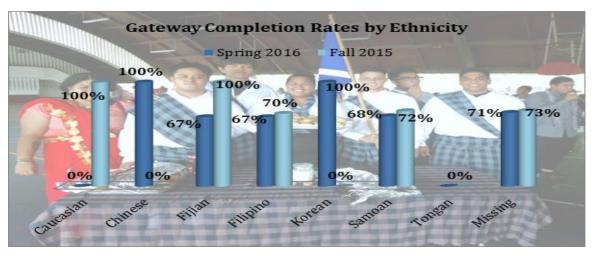

### GATEWAY COMPLETION RATES WITH A "C" OR BETER-DISAGGREGATED

|           | SP    | R 2016 | Gatew  | vay Cor | -               | on Rate | es with | a C or  | Better  | by    | FA    | L 2015 | Gatew  | vay Cor | -      | n Rate<br>ider | es with | a C or  | Better     | by    |
|-----------|-------|--------|--------|---------|-----------------|---------|---------|---------|---------|-------|-------|--------|--------|---------|--------|----------------|---------|---------|------------|-------|
| Gender    | A     | A-     | B+     | В       | B-              | C+      | С       | N       | %       | Total | Α     | A-     | B+     | В       | B-     | C+             | С       | N       | %          | Total |
| Female    | 28    | 28     | 28     | 33      | 23              | 63      | 15      | 218     | 65%     | 335   | 48    | 30     | 22     | 26      | 26     | 19             | 84      | 255     | 76%        | 337   |
| Male      | 8     | 18     | 26     | 15      | 10              | 31      | 11      | 119     | 74%     | 161   | 22    | 20     | 6      | 16      | 11     | 12             | 26      | 113     | 66%        | 170   |
|           | 36    | 46     | 54     | 48      | 33              | 94      | 26      | 337     | 69%     | 496   | 70    | 50     | 28     | 42      | 37     | 31             | 110     | 368     | 71%        | 507   |
|           | SPR 2 | 2016 G | ateway | y Comp  | letion          | Rates   | with a  | C or Be | etter b | y Age | FAL 2 | 2015 G | ateway | y Comp  | letion | Rates          | with a  | C or Be | etter b    | y Age |
| Age       | A     | A-     | B+     | В       | B-              | C+      | С       | N       | %       | Total | A     | A-     | B+     | В       | B-     | C+             | С       | N       | %          | Total |
| 15-18     | 0     | 2      | 1      | 1       | 2               | 3       | 2       | 11      | 85%     | 13    | 6     | 1      | 1      | 1       | 0      | 1              | 1       | 11      | 79%        | 14    |
| 19-25     | 32    | 40     | 50     | 43      | 31              | 87      | 23      | 306     | 67%     | 456   | 60    | 41     | 23     | 38      | 31     | 28             | 93      | 314     | 71%        | 440   |
| 26-35     | 1     | 1      | 1      | 3       | 0               | 2       | 0       | 8       | 67%     | 12    | 3     | 5      | 4      | 2       | 4      | 0              | 11      | 29      | 74%        | 39    |
| 36-45     | 3     | 3      | 0      | 1       | 0               | 2       | 1       | 10      | 83%     | 12    | 1     | 1      | 0      | 1       | 2      | 2              | 1       | 8       | 100%       | 8     |
| 46-55     | 0     | 0      | 2      | 0       | 0               | 0       | 0       | 2       | 100%    | 2     | 0     | 2      | 0      | 0       | 0      | 0              | 0       | 2       | 100%       | 2     |
| 56+       | 0     | 0      | 2      | 0       | 0               | 0       | 0       | 2       | 100%    | 2     | 0     | 0      | 0      | 0       | 0      | 0              | 4       | 4       | 100%       | 4     |
| Total     | 36    | 46     | 56     | 48      | 33              | 94      | 26      | 339     | 84%     | 497   | 70    | 50     | 28     | 42      | 37     | 31             | 110     | 368     | <b>87%</b> | 507   |
|           | SP    | R 2016 | Gatev  | vay Cor | npletio<br>Ethn |         | es with | a C or  | Better  | by    | FA    | L 2015 | Gatew  | vay Cor | •      | on Rate        | es with | a C or  | Better     | by    |
| Ethnicity | Α     | A-     | B+     | В       | B-              | C+      | С       | N       | %       | Total | Α     | A-     | B+     | В       | B-     | C+             | С       | N       | %          | Total |
| Caucasian | 0     | 0      | 0      | 0       | 0               | 0       | 0       | 0       | 0%      |       | 2     | 0      | 0      | 0       | 0      | 0              | 0       | 2       | 100%       | 2     |
| Chinese   | 0     | 1      | 1      | 0       | 0               | 0       | 0       | 2       | 100%    | 2     | 0     | 0      | 0      | 0       | 0      | 0              | 0       |         | 0%         |       |
| Fijian    | 0     | 0      | 1      | 1       | 0               | 0       | 0       | 2       | 67%     | 3     | 0     | 0      | 0      | 1       | 0      | 0              | 1       | 2       | 100%       | 2     |
| Filipino  | 3     | 1      | 1      | 0       | 1               | 1       | 1       | 8       | 67%     | 12    | 3     | 1      | 0      | 1       | 0      | 2              | 0       | 7       | 70%        | 10    |
| Korean    | 1     | 0      | 0      | 0       | 0               | 0       | 0       | 1       | 100%    | 1     | 0     | 0      | 0      | 0       | 0      | 0              | 0       | 0       | 0%         |       |
| Samoan    | 30    | 43     | 48     | 45      | 31              | 88      | 22      | 307     | 68%     | 454   | 64    | 46     | 27     | 39      | 36     | 27             | 102     | 341     | 72%        | 471   |
| Tongan    | 0     | 0      | 0      | 0       | 0               | 0       | 0       | 0       | 0%      | 1     |       |        |        |         |        |                |         |         | 0%         |       |
| Missing   | 2     | 1      | 3      | 2       | 1               | 5       | 3       | 17      | 71%     | 24    | 1     | 3      | 1      | 1       | 1      | 2              | 7       | 16      | 73%        | 22    |
| Total     | 36    | 46     | 54     | 48      | 33              | 94      | 26      | 337     | 59%     | 497   | 70    | 50     | 28     | 42      | 37     | 31             | 110     | 368     | 52%        | 507   |