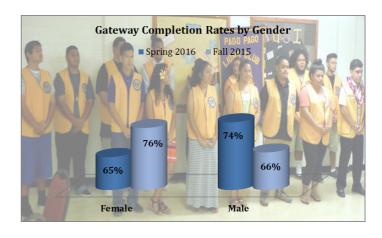

#### **GATEWAY COURSE COMPLETION**

### Student Achievement Standard II: Gateway Course completion - Institutional target = 72%

**Gateway Courses**: Gateway courses are courses designed to matriculate students into the General Education (GenEd) group of courses. All students earning a degree or certificate must complete GenEd requirements before fulfilling program requirements. The Gateway courses are ENG 150 and 151 and Math 151, or for students enrolled as ICT majors, Math 155.

Standard II is the percentage of students who complete <u>Gateway Courses</u> with a C or better divided by the total number of students enrolled in these courses per semester. This standard is divided into three parts with individual targets. The overall target above is not necessarily the average of the three independent targets below. All targets are the result of a consensus by the institution.

- % of students who Successfully complete a <u>Gateway English Reading</u> with a Grade "C" or better (ENG 150): Target = 73%
- % of students who Successfully complete a <u>Gateway English Writing</u> with a "C" or better (ENG 151): Target = 72%
- % of students who Successfully complete a <u>Gateway Math</u> with a "C" or better (Math 151/155): Target = 63%

### GATEWAY COMPLETION RATES WITH A "C" OR BETER-DISAGGREGATED

|           | SP    | R 2016 | Gatew  | vay Cor | -               | on Rate | es with | a C or  | Better  | by    | FA    | L 2015 | Gatew  | vay Cor | -      | n Rate<br>ider | es with | a C or  | Better     | by    |
|-----------|-------|--------|--------|---------|-----------------|---------|---------|---------|---------|-------|-------|--------|--------|---------|--------|----------------|---------|---------|------------|-------|
| Gender    | A     | A-     | B+     | В       | B-              | C+      | С       | N       | %       | Total | Α     | A-     | B+     | В       | B-     | C+             | С       | N       | %          | Total |
| Female    | 28    | 28     | 28     | 33      | 23              | 63      | 15      | 218     | 65%     | 335   | 48    | 30     | 22     | 26      | 26     | 19             | 84      | 255     | 76%        | 337   |
| Male      | 8     | 18     | 26     | 15      | 10              | 31      | 11      | 119     | 74%     | 161   | 22    | 20     | 6      | 16      | 11     | 12             | 26      | 113     | 66%        | 170   |
|           | 36    | 46     | 54     | 48      | 33              | 94      | 26      | 337     | 69%     | 496   | 70    | 50     | 28     | 42      | 37     | 31             | 110     | 368     | 71%        | 507   |
|           | SPR 2 | 2016 G | ateway | y Comp  | letion          | Rates   | with a  | C or Be | etter b | y Age | FAL 2 | 2015 G | ateway | y Comp  | letion | Rates          | with a  | C or Be | etter b    | y Age |
| Age       | A     | A-     | B+     | В       | B-              | C+      | С       | N       | %       | Total | A     | A-     | B+     | В       | B-     | C+             | С       | N       | %          | Total |
| 15-18     | 0     | 2      | 1      | 1       | 2               | 3       | 2       | 11      | 85%     | 13    | 6     | 1      | 1      | 1       | 0      | 1              | 1       | 11      | 79%        | 14    |
| 19-25     | 32    | 40     | 50     | 43      | 31              | 87      | 23      | 306     | 67%     | 456   | 60    | 41     | 23     | 38      | 31     | 28             | 93      | 314     | 71%        | 440   |
| 26-35     | 1     | 1      | 1      | 3       | 0               | 2       | 0       | 8       | 67%     | 12    | 3     | 5      | 4      | 2       | 4      | 0              | 11      | 29      | 74%        | 39    |
| 36-45     | 3     | 3      | 0      | 1       | 0               | 2       | 1       | 10      | 83%     | 12    | 1     | 1      | 0      | 1       | 2      | 2              | 1       | 8       | 100%       | 8     |
| 46-55     | 0     | 0      | 2      | 0       | 0               | 0       | 0       | 2       | 100%    | 2     | 0     | 2      | 0      | 0       | 0      | 0              | 0       | 2       | 100%       | 2     |
| 56+       | 0     | 0      | 2      | 0       | 0               | 0       | 0       | 2       | 100%    | 2     | 0     | 0      | 0      | 0       | 0      | 0              | 4       | 4       | 100%       | 4     |
| Total     | 36    | 46     | 56     | 48      | 33              | 94      | 26      | 339     | 84%     | 497   | 70    | 50     | 28     | 42      | 37     | 31             | 110     | 368     | <b>87%</b> | 507   |
|           | SP    | R 2016 | Gatev  | vay Cor | npletio<br>Ethn |         | es with | a C or  | Better  | by    | FA    | L 2015 | Gatew  | vay Cor | •      | on Rate        | es with | a C or  | Better     | by    |
| Ethnicity | Α     | A-     | B+     | В       | B-              | C+      | С       | N       | %       | Total | Α     | A-     | B+     | В       | B-     | C+             | С       | N       | %          | Total |
| Caucasian | 0     | 0      | 0      | 0       | 0               | 0       | 0       | 0       | 0%      |       | 2     | 0      | 0      | 0       | 0      | 0              | 0       | 2       | 100%       | 2     |
| Chinese   | 0     | 1      | 1      | 0       | 0               | 0       | 0       | 2       | 100%    | 2     | 0     | 0      | 0      | 0       | 0      | 0              | 0       |         | 0%         |       |
| Fijian    | 0     | 0      | 1      | 1       | 0               | 0       | 0       | 2       | 67%     | 3     | 0     | 0      | 0      | 1       | 0      | 0              | 1       | 2       | 100%       | 2     |
| Filipino  | 3     | 1      | 1      | 0       | 1               | 1       | 1       | 8       | 67%     | 12    | 3     | 1      | 0      | 1       | 0      | 2              | 0       | 7       | 70%        | 10    |
| Korean    | 1     | 0      | 0      | 0       | 0               | 0       | 0       | 1       | 100%    | 1     | 0     | 0      | 0      | 0       | 0      | 0              | 0       | 0       | 0%         |       |
| Samoan    | 30    | 43     | 48     | 45      | 31              | 88      | 22      | 307     | 68%     | 454   | 64    | 46     | 27     | 39      | 36     | 27             | 102     | 341     | 72%        | 471   |
| Tongan    | 0     | 0      | 0      | 0       | 0               | 0       | 0       | 0       | 0%      | 1     |       |        |        |         |        |                |         |         | 0%         |       |
| Missing   | 2     | 1      | 3      | 2       | 1               | 5       | 3       | 17      | 71%     | 24    | 1     | 3      | 1      | 1       | 1      | 2              | 7       | 16      | 73%        | 22    |
| Total     | 36    | 46     | 54     | 48      | 33              | 94      | 26      | 337     | 59%     | 497   | 70    | 50     | 28     | 42      | 37     | 31             | 110     | 368     | 52%        | 507   |