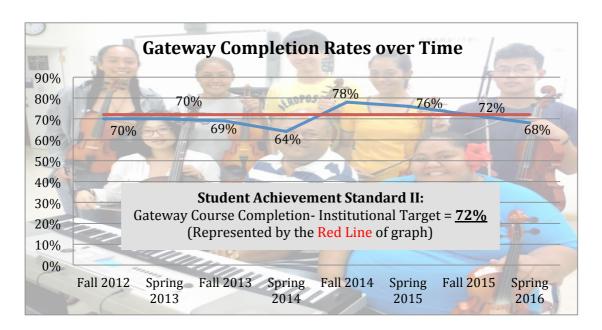

#### **GATEWAY COURSE COMPLETION**

### Student Achievement Standard II: Gateway Course completion - Institutional target = 72%

**Gateway Courses**: Gateway courses are courses designed to matriculate students into the General Education (GenEd) group of courses. All students earning a degree or certificate must complete GenEd requirements before fulfilling program requirements. The Gateway courses are ENG 150 and 151 and Math 151, or for students enrolled as ICT majors, Math 155.