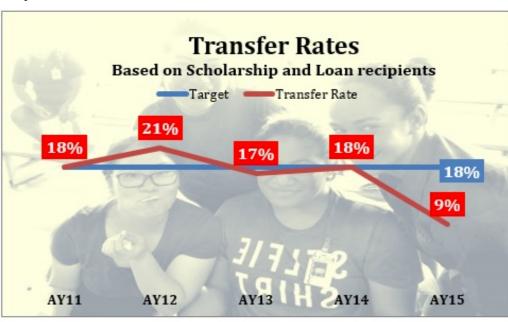

### **TRANSFER RATES**

0001.5.b Student Achievement Standard V: Transfer Rates - Institutional target = 18%

 % of graduates who transfer to other institutions of higher learning based on the number of ASG scholarships and loans awarded