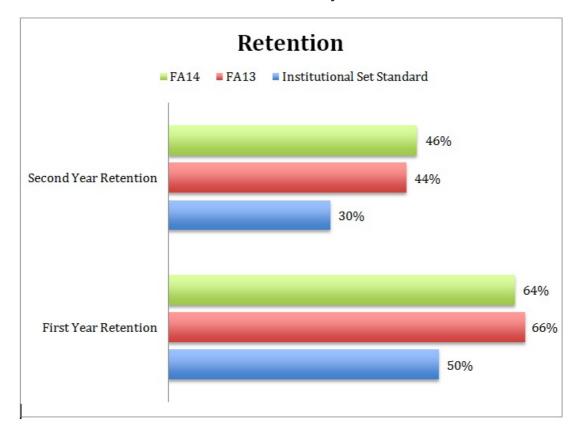

### **PERSISTENCE RATES**

Student Achievement Standard IV: Persistence -1st Year Retention Institutional target = **50%**, 2nd year Retention Institutional target = **30%** 

• % of FTIC students retained within the first year

•

• % of FTIC students retained within the first year up to the second year

|                        | Total enrollment<br>(New,Returning,<br>Continuing) | New<br>students (First<br>Time In College<br>(FTIC)) | Percentage of<br>Total<br>Enrollment who<br>are FTIC | reten                 | Year<br>tion of<br>Cohort | reten          | Year<br>tion of<br>Cohort |
|------------------------|----------------------------------------------------|------------------------------------------------------|------------------------------------------------------|-----------------------|---------------------------|----------------|---------------------------|
| Fall<br>2013<br>Cohort | 1488                                               | 444                                                  | 30%                                                  | n <sup>1</sup><br>293 | %<br>66%                  | n <sup>2</sup> | 44%                       |
| Fall<br>2014<br>Cohort | 1276                                               | 494                                                  | 39%                                                  | 318                   | 64%                       | 224            | 46%                       |

 $\ensuremath{n^1}$  = Number of students enrolled consecutively from Fall to spring

 $n^2$  = Number of students enrolled consecutively from Fall to Fall