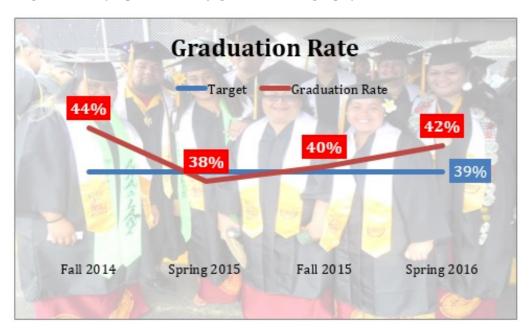

#### **GRADUATION RATES**

IDS-0001.5.a Student Achievement Standard V: Graduation Rates - Institutional target = **39%**(Represented by green line on graph)