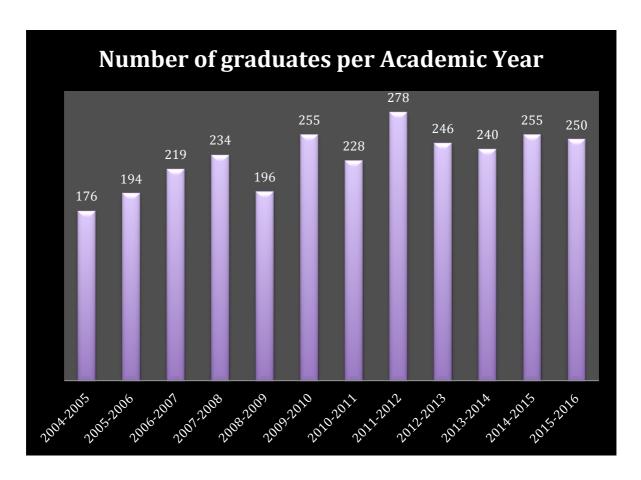

#### **GRADUATION RATES**

IDS-0001.5.a Student Achievement Standard V: Graduation Rates - Institutional target = **39%**(Represented by green line on graph)