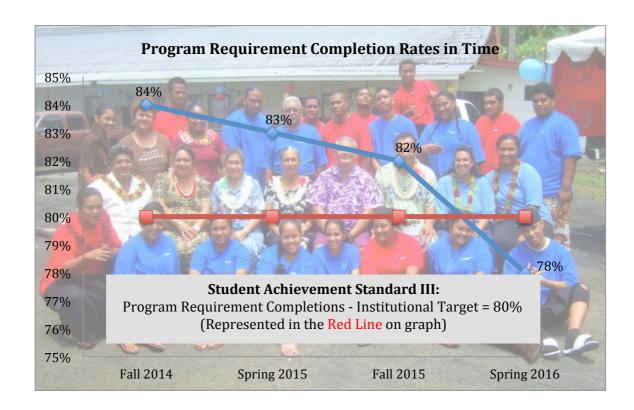

### PROGRAM REQUIREMENT COMPLETION RATES

#### Student Achievement Standard III: Program Requirement completions - Institutional target = 80%

Standard III is the overall completion of <u>Program Requirement courses</u> with a C or better divided by the number of students enrolled in these courses per semester. This standard is divided into three parts with individual targets. The overall target above is not necessarily the average of the three independent targets below. All targets are the result of a consensus by the institution.

- % of students who Successfully complete <u>General Education Courses</u> with a "C" or better: Target = 75%
- % of students who Successfully complete <u>Core Foundational Courses</u> with a "C" or better: Target = 80%
- % of students who Successfully complete <u>Co-Foundational Courses</u> with a "C" or better: Target = 90%