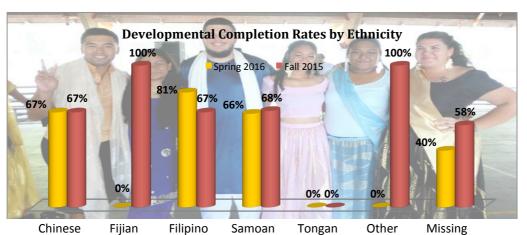

### **DEVELOPMENTAL COMPLETION RATES DISAGGREGATED**

|           | <b>SPR 16 D</b> | evelopmen         | tal Comple              | tion Rates  | by Gender | FAL 15 De | evelopment | tal Comple              | tion Rates  | by Gender |
|-----------|-----------------|-------------------|-------------------------|-------------|-----------|-----------|------------|-------------------------|-------------|-----------|
| Gender    | NP              | %                 | P                       | %           | TOTAL     | NP        | %          | P                       | %           | TOTAL     |
| Female    | 113             | 32%               | 244                     | 68%         | 357       | 130       | 30%        | 301                     | 70%         | 431       |
| Male      | 60              | 29%               | 144                     | 71%         | 204       | 69        | 36%        | 122                     | 64%         | 191       |
| Total     | 173             | 31%               | 388                     | 69%         | 561       | 199       | 32%        | 423                     | 68%         | 622       |
|           | <b>SPR 16</b>   | <b>Developm</b> 6 | ntal Comp               | letion Rate | s by Age  | FAL 15    | Developme  | ntal Comp               | letion Rate | s by Age  |
| Age       | NP              | %                 | P                       | %           | TOTAL     | NP        | %          | P                       | %           | TOTAL     |
| 15-18     | 3               | 18%               | 14                      | 82%         | 17        | 3         | 30%        | 7                       | 70%         | 10        |
| 19-25     | 161             | 36%               | 286                     | 64%         | 447       | 189       | 32%        | 397                     | 68%         | 586       |
| 26-35     | 6               | 29%               | 15                      | 71%         | 21        | 4         | 25%        | 12                      | 75%         | 16        |
| 36-45     | 2               | 29%               | 5                       | 71%         | 7         | 1         | 25%        | 3                       | 75%         | 4         |
| 46-55     | 0               | 0%                | 7                       | 100%        | 7         | 1         | 25%        | 3                       | 75%         | 4         |
| 56+       | 1               | 20%               | 4                       | 80%         | 5         | 1         | 50%        | 1                       | 50%         | 2         |
| Total     | 173             | 34%               | 331                     | 66%         | 504       | 199       | 32%        | 423                     | 68%         | 622       |
|           | SPR 1           | 6 Developi        | nental Con<br>Ethnicity | pletion Ra  | ites by   | FAL 1     | 5 Developn | nental Con<br>Ethnicity | pletion Ra  | ites by   |
| Ethnicity | NP              | %                 | P                       | %           | TOTAL     | NP        | %          | P                       | %           | TOTAL     |
| Chinese   | 1               | 33%               | 2                       | 67%         | 3         | 1         | 33%        | 2                       | 67%         | 3         |
| Fijian    | 0               | 0%                | 0                       | 0%          | 0         |           |            | 1                       | 100%        | 1         |
| Filipino  | 4               | 19%               | 17                      | 81%         | 21        | 2         | 33%        | 4                       | 67%         | 6         |
| Samoan    | 163             | 34%               | 310                     | 66%         | 473       | 185       | 32%        | 401                     | 68%         | 586       |
| Tongan    | 2               | 100%              | 0                       | 0%          | 2         | 1         | 100%       |                         |             | 1         |
| Other     | 0               | 0%                | 0                       | 0%          | 0         |           |            | 1                       | 100%        | 1         |
| Missing   | 3               | 60%               | 2                       | 40%         | 5         | 10        | 42%        | 14                      | 58%         | 24        |
| Total     | 173             | 34%               | 331                     | 66%         | 504       | 199       | 32%        | 423                     | 68%         | 622       |