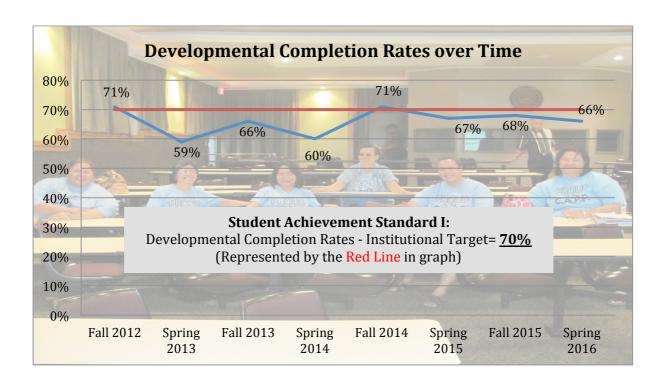

#### **DEVELOPMENTAL COMPLETION RATES**

Student Achievement Standard I: Developmental Completion rates - Institutional target = 70%

**Developmental Courses:** Not all students are placed in developmental courses but majority of students entering ASCC take at least one developmental course. These courses are designed to prepare students for college level courses. They are offered under the College Accelerated Preparatory Program (CAPP) for two sessions in Fall and Spring. Developmental courses include Math 80 and 90, ENG reading levels 70, 80, and 90, and ENG writing levels 71, 81, and 91.

Standard I is based on the percentage of students who pass higher-level <u>developmental courses</u> divided by the total number of students enrolled in these courses per semester. This standard is divided into three parts with individual targets. The institutional target was set at **70%** based on past performance and other factors. All targets are the result of a consensus by the institution.

- % of students who successfully complete the highest level of <u>Developmental Reading</u> (ENG 90): Target = 70%
- % of students who successfully complete the highest level of <u>Developmental Writing</u> (ENG 91): Target = 70%
- % of students who successfully complete the highest level of <u>Developmental Math</u> (MATH 90): Target = 66%