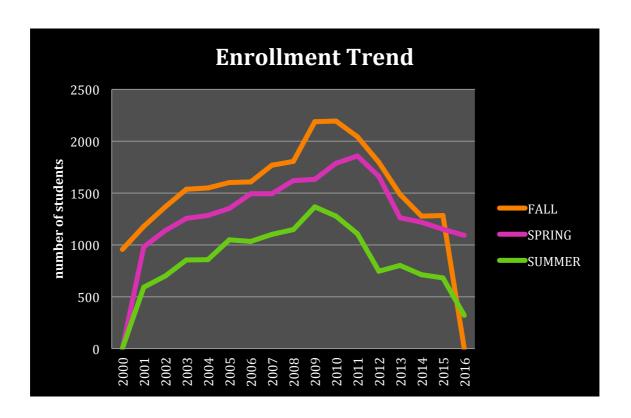

# **ASCC ENROLLMENT**

| ACADEMIC YEAR | FALL | Δ     | SPRING | Δ    | SUMMER | Δ    | TOTAL | Δ    |
|---------------|------|-------|--------|------|--------|------|-------|------|
| 2000-2001     | 956  | -     | 980    | -    | 592    | -    | 2528  | -    |
| 2001-2002     | 1178 | 23%   | 1138   | 16%  | 699    | 18%  | 3015  | 19%  |
| 2002-2003     | 1367 | 16%   | 1255   | 10%  | 853    | 22%  | 3475  | 15%  |
| 2003-2004     | 1537 | 11%   | 1285   | 2%   | 857    | 0%   | 3679  | 6%   |
| 2004-2005     | 1550 | 1%    | 1352   | 5%   | 1050   | 23%  | 3952  | 7%   |
| 2005-2006     | 1601 | 3%    | 1495   | 11%  | 1032   | -2%  | 4128  | 4%   |
| 2006-2007     | 1607 | 0.37% | 1494   | 0%   | 1100   | 7%   | 4201  | 2%   |
| 2007-2008     | 1767 | 10%   | 1621   | 9%   | 1149   | 4%   | 4537  | 8%   |
| 2008-2009     | 1806 | 2%    | 1631   | 1%   | 1367   | 19%  | 4804  | 6%   |
| 2009-2010     | 2188 | 21%   | 1787   | 10%  | 1276   | -7%  | 5251  | 9%   |
| 2010-2011     | 2193 | 0.23% | 1859   | 4%   | 1108   | -13% | 5160  | -2%  |
| 2011-2012     | 2042 | -7%   | 1659   | -11% | 746    | -33% | 4447  | -14% |
| 2012-2013     | 1795 | -12%  | 1262   | -24% | 803    | 8%   | 3860  | -13% |
| 2013-2014     | 1488 | -17%  | 1220   | -3%  | 711    | -11% | 3419  | -11% |
| 2014-2015     | 1276 | -14%  | 1152   | -6%  | 681    | -4%  | 3109  | -9%  |
| 2015-2016     | 1284 | 0.63% | 1092   | -5%  | 320    | -53% | 2696  | -13% |

 $\Delta$  = Increases/Decreases in enrollment