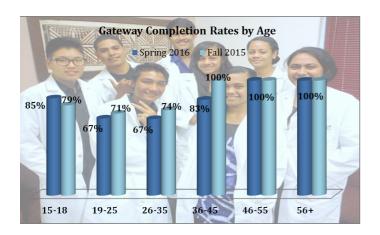

### GATEWAY COMPLETION RATES WITH A "C" OR BETER-DISAGGREGATED

|           | SP    | R 2016 | Gatew  | vay Cor | -               | on Rate | es with | a C or  | Better  | by    | FA    | L 2015 | Gatew  | vay Cor | -      | n Rate<br>ider | es with | a C or  | Better     | by    |
|-----------|-------|--------|--------|---------|-----------------|---------|---------|---------|---------|-------|-------|--------|--------|---------|--------|----------------|---------|---------|------------|-------|
| Gender    | A     | A-     | B+     | В       | B-              | C+      | С       | N       | %       | Total | Α     | A-     | B+     | В       | B-     | C+             | С       | N       | %          | Total |
| Female    | 28    | 28     | 28     | 33      | 23              | 63      | 15      | 218     | 65%     | 335   | 48    | 30     | 22     | 26      | 26     | 19             | 84      | 255     | 76%        | 337   |
| Male      | 8     | 18     | 26     | 15      | 10              | 31      | 11      | 119     | 74%     | 161   | 22    | 20     | 6      | 16      | 11     | 12             | 26      | 113     | 66%        | 170   |
|           | 36    | 46     | 54     | 48      | 33              | 94      | 26      | 337     | 69%     | 496   | 70    | 50     | 28     | 42      | 37     | 31             | 110     | 368     | 71%        | 507   |
|           | SPR 2 | 2016 G | ateway | y Comp  | letion          | Rates   | with a  | C or Be | etter b | y Age | FAL 2 | 2015 G | ateway | y Comp  | letion | Rates          | with a  | C or Be | etter b    | y Age |
| Age       | A     | A-     | B+     | В       | B-              | C+      | С       | N       | %       | Total | A     | A-     | B+     | В       | B-     | C+             | С       | N       | %          | Total |
| 15-18     | 0     | 2      | 1      | 1       | 2               | 3       | 2       | 11      | 85%     | 13    | 6     | 1      | 1      | 1       | 0      | 1              | 1       | 11      | 79%        | 14    |
| 19-25     | 32    | 40     | 50     | 43      | 31              | 87      | 23      | 306     | 67%     | 456   | 60    | 41     | 23     | 38      | 31     | 28             | 93      | 314     | 71%        | 440   |
| 26-35     | 1     | 1      | 1      | 3       | 0               | 2       | 0       | 8       | 67%     | 12    | 3     | 5      | 4      | 2       | 4      | 0              | 11      | 29      | 74%        | 39    |
| 36-45     | 3     | 3      | 0      | 1       | 0               | 2       | 1       | 10      | 83%     | 12    | 1     | 1      | 0      | 1       | 2      | 2              | 1       | 8       | 100%       | 8     |
| 46-55     | 0     | 0      | 2      | 0       | 0               | 0       | 0       | 2       | 100%    | 2     | 0     | 2      | 0      | 0       | 0      | 0              | 0       | 2       | 100%       | 2     |
| 56+       | 0     | 0      | 2      | 0       | 0               | 0       | 0       | 2       | 100%    | 2     | 0     | 0      | 0      | 0       | 0      | 0              | 4       | 4       | 100%       | 4     |
| Total     | 36    | 46     | 56     | 48      | 33              | 94      | 26      | 339     | 84%     | 497   | 70    | 50     | 28     | 42      | 37     | 31             | 110     | 368     | <b>87%</b> | 507   |
|           | SP    | R 2016 | Gatev  | vay Cor | npletio<br>Ethn |         | es with | a C or  | Better  | by    | FA    | L 2015 | Gatew  | vay Cor | •      | on Rate        | es with | a C or  | Better     | by    |
| Ethnicity | Α     | A-     | B+     | В       | B-              | C+      | С       | N       | %       | Total | Α     | A-     | B+     | В       | B-     | C+             | С       | N       | %          | Total |
| Caucasian | 0     | 0      | 0      | 0       | 0               | 0       | 0       | 0       | 0%      |       | 2     | 0      | 0      | 0       | 0      | 0              | 0       | 2       | 100%       | 2     |
| Chinese   | 0     | 1      | 1      | 0       | 0               | 0       | 0       | 2       | 100%    | 2     | 0     | 0      | 0      | 0       | 0      | 0              | 0       |         | 0%         |       |
| Fijian    | 0     | 0      | 1      | 1       | 0               | 0       | 0       | 2       | 67%     | 3     | 0     | 0      | 0      | 1       | 0      | 0              | 1       | 2       | 100%       | 2     |
| Filipino  | 3     | 1      | 1      | 0       | 1               | 1       | 1       | 8       | 67%     | 12    | 3     | 1      | 0      | 1       | 0      | 2              | 0       | 7       | 70%        | 10    |
| Korean    | 1     | 0      | 0      | 0       | 0               | 0       | 0       | 1       | 100%    | 1     | 0     | 0      | 0      | 0       | 0      | 0              | 0       | 0       | 0%         |       |
| Samoan    | 30    | 43     | 48     | 45      | 31              | 88      | 22      | 307     | 68%     | 454   | 64    | 46     | 27     | 39      | 36     | 27             | 102     | 341     | 72%        | 471   |
| Tongan    | 0     | 0      | 0      | 0       | 0               | 0       | 0       | 0       | 0%      | 1     |       |        |        |         |        |                |         |         | 0%         |       |
| Missing   | 2     | 1      | 3      | 2       | 1               | 5       | 3       | 17      | 71%     | 24    | 1     | 3      | 1      | 1       | 1      | 2              | 7       | 16      | 73%        | 22    |
| Total     | 36    | 46     | 54     | 48      | 33              | 94      | 26      | 337     | 59%     | 497   | 70    | 50     | 28     | 42      | 37     | 31             | 110     | 368     | 52%        | 507   |