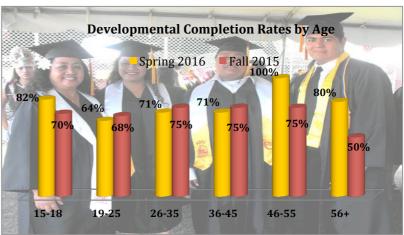

### **DEVELOPMENTAL COMPLETION RATES DISAGGREGATED**

|           | <b>SPR 16 D</b> | evelopmen         | tal Comple              | tion Rates  | by Gender | FAL 15 De | evelopment | tal Comple              | tion Rates  | by Gender |
|-----------|-----------------|-------------------|-------------------------|-------------|-----------|-----------|------------|-------------------------|-------------|-----------|
| Gender    | NP              | %                 | P                       | %           | TOTAL     | NP        | %          | P                       | %           | TOTAL     |
| Female    | 113             | 32%               | 244                     | 68%         | 357       | 130       | 30%        | 301                     | 70%         | 431       |
| Male      | 60              | 29%               | 144                     | 71%         | 204       | 69        | 36%        | 122                     | 64%         | 191       |
| Total     | 173             | 31%               | 388                     | 69%         | 561       | 199       | 32%        | 423                     | 68%         | 622       |
|           | <b>SPR 16</b>   | <b>Developm</b> 6 | ntal Comp               | letion Rate | s by Age  | FAL 15    | Developme  | ntal Comp               | letion Rate | s by Age  |
| Age       | NP              | %                 | P                       | %           | TOTAL     | NP        | %          | P                       | %           | TOTAL     |
| 15-18     | 3               | 18%               | 14                      | 82%         | 17        | 3         | 30%        | 7                       | 70%         | 10        |
| 19-25     | 161             | 36%               | 286                     | 64%         | 447       | 189       | 32%        | 397                     | 68%         | 586       |
| 26-35     | 6               | 29%               | 15                      | 71%         | 21        | 4         | 25%        | 12                      | 75%         | 16        |
| 36-45     | 2               | 29%               | 5                       | 71%         | 7         | 1         | 25%        | 3                       | 75%         | 4         |
| 46-55     | 0               | 0%                | 7                       | 100%        | 7         | 1         | 25%        | 3                       | 75%         | 4         |
| 56+       | 1               | 20%               | 4                       | 80%         | 5         | 1         | 50%        | 1                       | 50%         | 2         |
| Total     | 173             | 34%               | 331                     | 66%         | 504       | 199       | 32%        | 423                     | 68%         | 622       |
|           | SPR 1           | 6 Developi        | nental Con<br>Ethnicity | pletion Ra  | ites by   | FAL 1     | 5 Developn | nental Con<br>Ethnicity | pletion Ra  | ites by   |
| Ethnicity | NP              | %                 | P                       | %           | TOTAL     | NP        | %          | P                       | %           | TOTAL     |
| Chinese   | 1               | 33%               | 2                       | 67%         | 3         | 1         | 33%        | 2                       | 67%         | 3         |
| Fijian    | 0               | 0%                | 0                       | 0%          | 0         |           |            | 1                       | 100%        | 1         |
| Filipino  | 4               | 19%               | 17                      | 81%         | 21        | 2         | 33%        | 4                       | 67%         | 6         |
| Samoan    | 163             | 34%               | 310                     | 66%         | 473       | 185       | 32%        | 401                     | 68%         | 586       |
| Tongan    | 2               | 100%              | 0                       | 0%          | 2         | 1         | 100%       |                         |             | 1         |
| Other     | 0               | 0%                | 0                       | 0%          | 0         |           |            | 1                       | 100%        | 1         |
| Missing   | 3               | 60%               | 2                       | 40%         | 5         | 10        | 42%        | 14                      | 58%         | 24        |
| Total     | 173             | 34%               | 331                     | 66%         | 504       | 199       | 32%        | 423                     | 68%         | 622       |