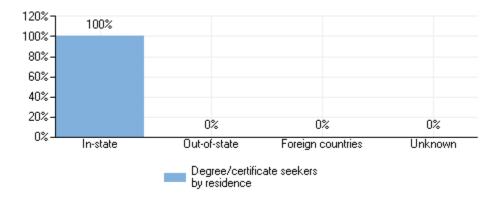

### Residence of first-time degree/certificate-seeking undergraduates: Fall 2013