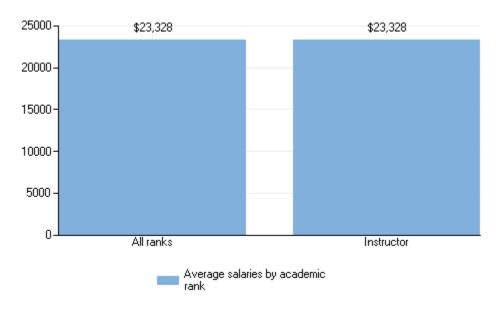

# Average salaries of full-time, non-medical, instructional staff equated to 9-month contracts, by academic rank: Academic year 2013-14