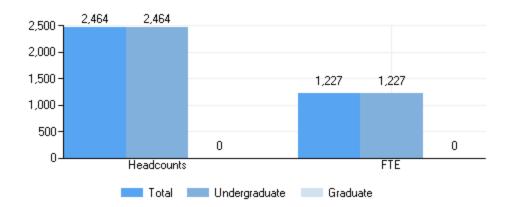

#### **Enrollment**

Unduplicated 12-month headcount and total FTE, by student level: 2012-13