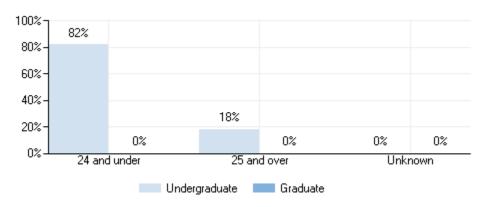

| 735   | 285 | 450   |
| Undergraduate                 | 735   | 285 | 450   |
| Degree/certificate seeking    | 735   | 285 | 450   |
| First-time                    | 264   | 126 | 138   |
| Continuing                    | 471   | 159 | 312   |
| Part-time students            | 753   | 291 | 462   |
| Undergraduate                 | 753   | 291 | 462   |
| Degree/certificate seeking    | 752   | 291 | 461   |
| First-time                    | 174   | 68  | 106   |
| Transfer-ins                  | 1     | 0   | 1     |
| Continuing                    | 577   | 223 | 354   |
| Nondegree/certificate seeking | 1     | 0   | 1     |

# Percent of all students enrolled, by race/ethnicity: Fall 2013



Enrollment by race/ethnicity

#### Percent of all students enrolled, by age: Fall 2013



#### **Enrollment by distance education: Fall 2013**



### Residence of first-time degree/certificate-seeking undergraduates: Fall 2013



# Retention and Graduation

First to second year retention rates of first-time bachelor's degree-seeking undergraduates: Fall 2013



Graduation rates of full-time, first-time, degree/certificate-seeking undergraduates within 150% of normal time to program completion, by gender and race/ethnicity and transfer out-rate: 2007 cohort

|