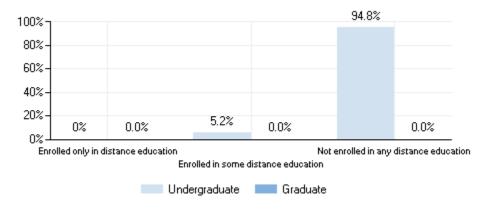

| 735   | 285 | 450   |
| Degree/certificate seeking    | 735   | 285 | 450   |
| First-time                    | 264   | 126 | 138   |
| Continuing                    | 471   | 159 | 312   |
| Part-time students            | 753   | 291 | 462   |
| Undergraduate                 | 753   | 291 | 462   |
| Degree/certificate seeking    | 752   | 291 | 461   |
| First-time                    | 174   | 68  | 106   |
| Transfer-ins                  | 1     | 0   | 1     |
| Continuing                    | 577   | 223 | 354   |
| Nondegree/certificate seeking | 1     | 0   | 1     |

# Percent of all students enrolled, by race/ethnicity: Fall 2013



Enrollment by race/ethnicity

#### Percent of all students enrolled, by age: Fall 2013



#### **Enrollment by distance education: Fall 2013**



### Residence of first-time degree/certificate-seeking undergraduates: Fall 2013



# Retention and Graduation

First to second year retention rates of first-time bachelor's degree-seeking undergraduates: Fall 2013



Graduation rates of full-time, first-time, degree/certificate-seeking undergraduates within 150% of normal time to program completion, by gender and race/ethnicity and transfer out-rate: 2007 cohort

|