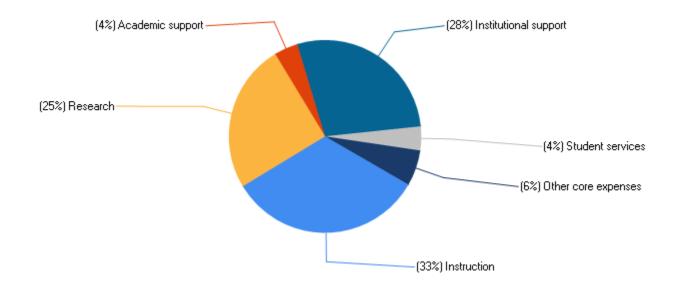

#### Percent distribution of core expenses, by function: Fiscal year 2013

| Instruction           | \$3,841 |
|-----------------------|---------|
| Research              | \$2,963 |
| Public service        | \$0     |
| Academic support      | \$456   |
| Institutional support | \$3,251 |
| Student services      | \$505   |
| Other core expenses   | \$682   |