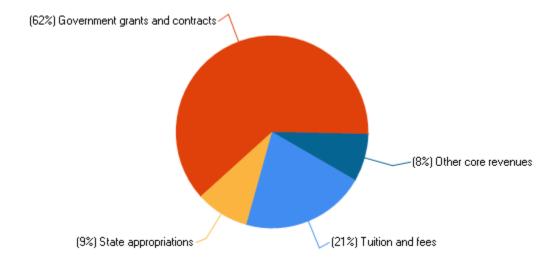

# Percent distribution of core revenues, by source: Fiscal year 2013

#### Core revenues per FTE enrollment, by source: Fiscal year 2013

| Tuition and fees                     | \$3,381  |
|--------------------------------------|----------|
| State appropriations                 | \$1,492  |
| Local appropriations                 | \$0      |
| Government grants and contracts      | \$10,087 |
| Private gifts, grants, and contracts | \$0      |
| Investment return                    | \$-7     |
| Other core revenues                  | \$1,361  |