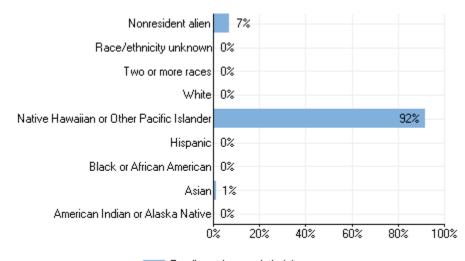

# Percent of all students enrolled, by race/ethnicity: Fall 2013

Enrollment by race/ethnicity