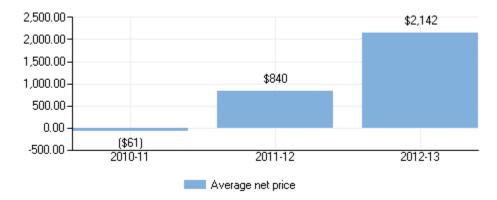

#### **Net Price**

Average net price of attendance for full-time, first-time, degree/certificate-seeking undergraduate students who paid the in-state or in-district tuition rate and were awarded grant or scholarship aid: 2010-11 - 2012-13

| Income               | 2010-11 | 2011-12 | 2012-13 |
|----------------------|---------|---------|---------|
| \$0 - \$30,000       | \$-865  | \$879   | \$2,111 |
| \$30,001 - \$48,000  | \$-406  | \$679   | \$2,854 |
| \$48,001 - \$75,000  | \$217   | \$1,249 | \$3,377 |
| \$75,001 - \$110,000 | \$8     | \$0     | \$4,110 |
| \$110,001 and more   | \$0     | \$3,867 | \$0     |