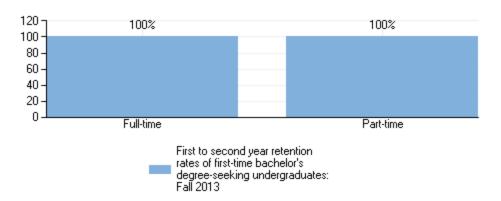

# Retention and Graduation

First to second year retention rates of first-time bachelor's degree-seeking undergraduates: Fall 2013

Graduation rates of full-time, first-time, degree/certificate-seeking undergraduates within 150% of normal time to program completion, by gender and race/ethnicity and transfer out-rate: 2007 cohort